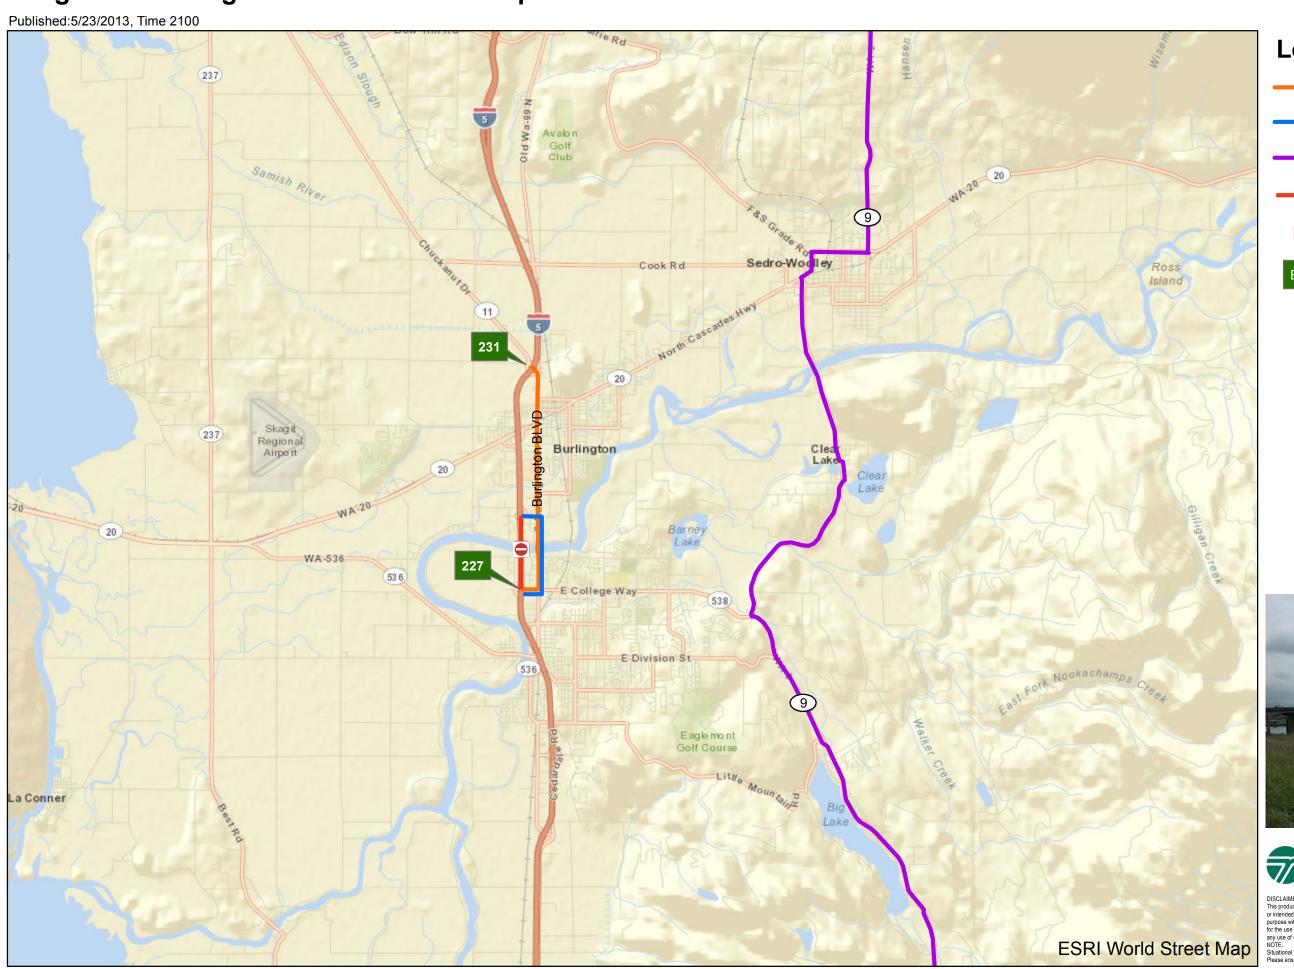

## **Skagit River Bridge - Alternate Route Map**

## Legend

Southbound Alternate Route

Northbound Alternate Route

NB/SB Bypass Alternate Route

Closed

BridgeCollapse

Off Exit

DISCLAMENT.

Situational and Event type maps are updated on a one or two hour cycle depending on the activity level of the activation Please ensure that you are utilizing the most current map product for operational decision making.